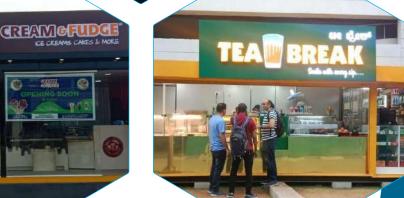

### Shop & Café cabins

Bifb Gaulé

#### Material and Durability:

**Steel Construction:** Durable cabins constructed with steel. Steel ensures resilience to weather elements.

#### **Design and Customization:**

Versatility: Suited for various purposes, including shops and cafes. Options for layout and interior design based on business needs.

**Transportation:** Easily moved to different locations. Rapid on-site assembly reduces construction time.

**Space Utilization:** Compact cabins maximize retail or café space. Equipped with essential amenities like electricity and plumbing.

**Regulations and Permits:** Ensure compliance with building codes. Permits, Obtain necessary approvals for construction and operation.

**Cost-Effective:** Affordable compared to traditional structures. Consider upfront and ongoing expenses for maintenance.

Ms portable security cabins are sturdy, customizable structures commonly used for various security applications. These cabins are constructed using steel materials, providing durability and resistance to harsh weather conditions. Some key features and considerations for steel portable security.