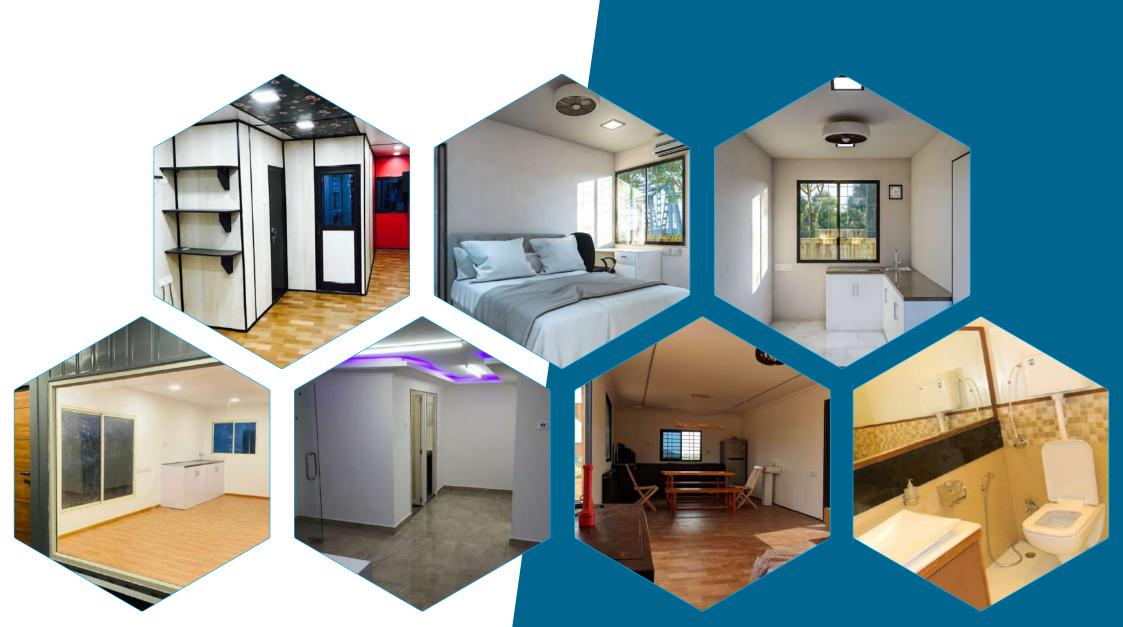

Thank you for showing interest to business with us. we will provide complete Best Product.

90

asianparts

Office Cabin, also known as modular offices or container offices, are portable and customizable workspace solutions often built from Portable Cabins . These structures offer a flexible and cost-effective alternative to traditional office spaces.

Dalmia

IndiGo

To enhance the interior of your portable office cabin, consider optimizing space with multifunctional furniture, utilizing neutral color schemes for a professional look, and incorporating adequate lighting to create a productive work environment. Additionally, storage solutions can help maintain organization within the limited space.

Farm House Exterior

Farmhouse containers, often referred to as container homes, are dwellings created by repurposing Portable Cabins into living spaces. These structures are popular for their sustainability and cost-effectiveness.

Designing the interior of a portable cabin for a farm house involves optimizing space. Consider multifunctional furniture, rustic elements, and efficient storage solutions for a cozy and practical setup.

## Farm House Interior

6000

Storage Cabins & Cargo Shipping Containers Shipping containers are often used for storage due to their durability and versatility. They come in various sizes, with the most common being 20 feet and 40 feet in length. These containers are typically made of steel, making them sturdy and weather-resistant.