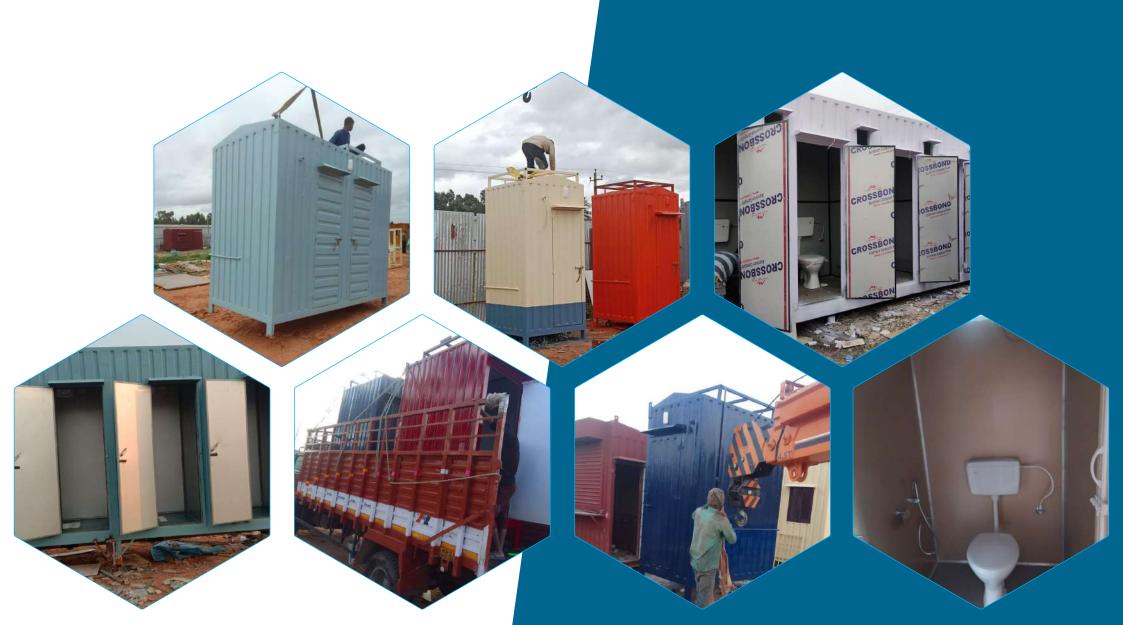

Portable Security Cabins

Steel portable toilet cabins are durable and convenient solutions for temporary or mobile sanitation needs. These cabins are typically made of steel for robustness and longevity.

# Portable Toilets cabin