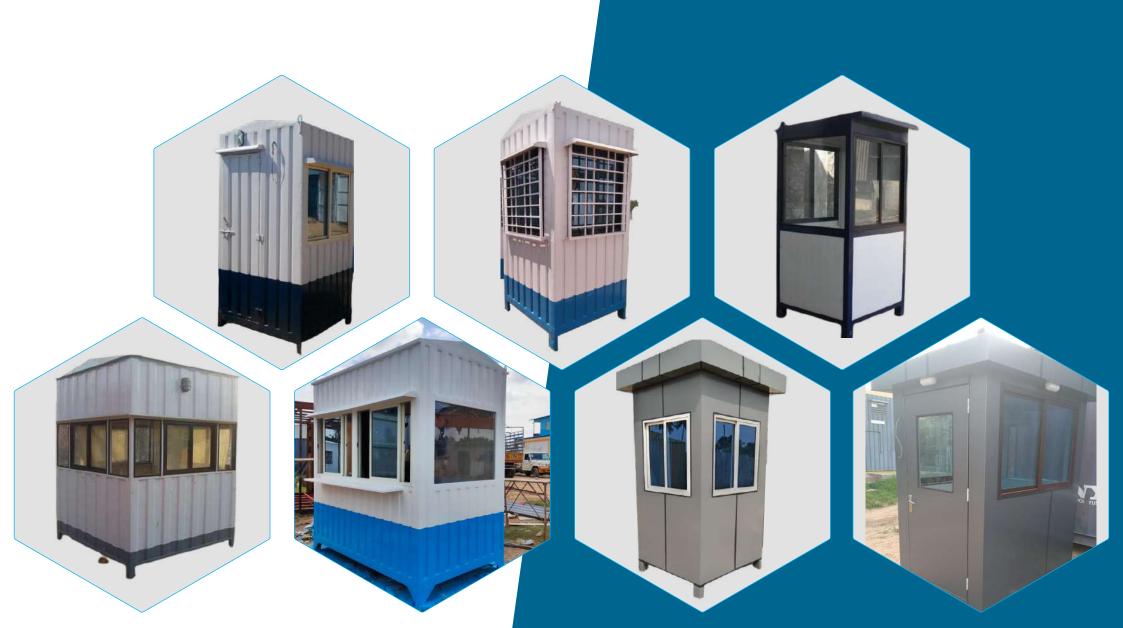

**Cost-Effective:** Affordable compared to traditional structures. Consider upfront and ongoing expenses for maintenance.

Ms portable security cabins are sturdy, customizable structures commonly used for various security applications. These cabins are constructed using steel materials, providing durability and resistance to harsh weather conditions. Some key features and considerations for steel portable security.

Portable Security Cabins

Steel portable toilet cabins are durable and convenient solutions for temporary or mobile sanitation needs. These cabins are typically made of steel for robustness and longevity.

# Portable Toilets cabin